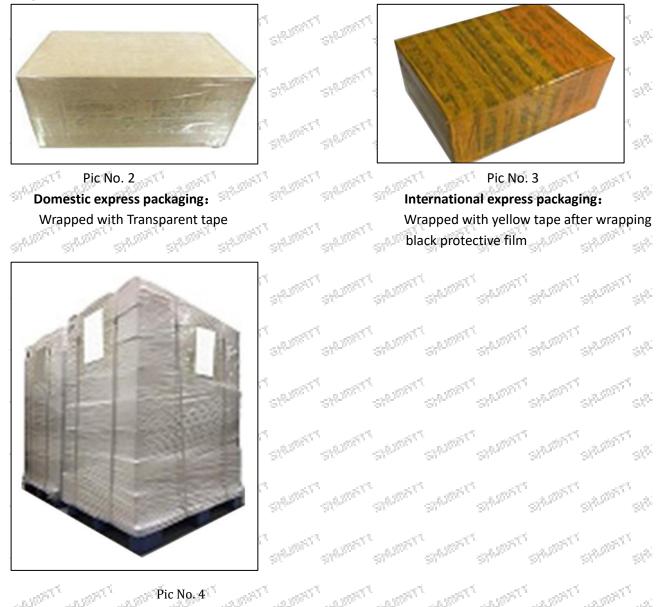

:** Use fumigation free and recycling trays that meet export requirements, and use white wrapping protective film to wrap and bind with cable ties for the outside, such as picture No. 4,

also, the products can be packaged according to customers' requirements.
The packing tray is made of plastic and can be recycled.

Transparent tape, yellow tape, black wrapping protective film, white wrapping protective film are non-degradable materials, please dispose of them properly.

Minors are prohibited from using transparent tape, yellow tape, black wrapping protective film, and white wrapping protective film to avoid personal injury.



Mob/WhatsApp: +86 13410541523 Email : <u>ruby@shumatt.com</u> © 2022 Shenzhen Shumatt Technology Co., Ltd Tel: +8675523215133 Website : www.shumatt.com

STRATIST



Pallet Shipping: Use pallet that meet export requirements, and use white wrapping protective film to wrap and bind with cable ties\_all<sup>or</sup> all<sup>or</sup> .1.9°

#### 4.0445120050 Injector's Storage Standard

(1) Choose a suitable storage place

1995 T The warehouse and cargo yard where the fuel injector is stored should be kept clean and dry, and away from the factory buildings that generate harmful gases and dust; do not mix with acids, alkalis, salts and other substances; the storage place should have a good drainage system; the cargo yard should be flattened with gravel or furnace ash etc. to enhance the water permeability of the surface layer to keep the reservoir area dry. States States.

## (2) Strict requirements of warehousing

Strict inspections should be carried out