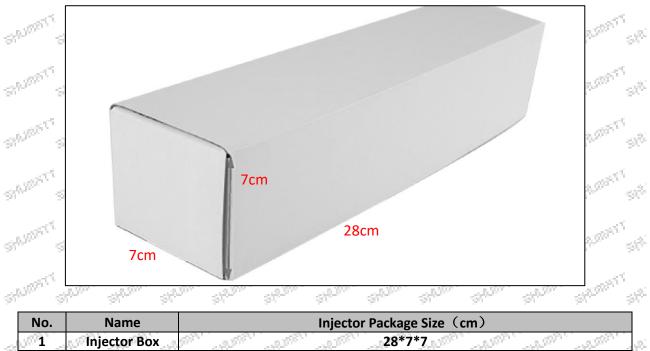

#### Injector Type: Electromagnetic Injector Support System Maximum Pressure: 1,800 Vehicle Configuration Information: CUMMINS/DODGE/RAM

1.5.0445120050 Injector's Specifications and Dimensions Injector Size: 21.5cm\*4 cm \*4 cm = 344cm<sup>3</sup> (L\*W\*H=V) Injector Net Weight: 0.55kg Gross Weight: 0.6kg Injector Quality: China Made Brand New Package Size: 28cm\*7 cm \*7 cm = 1372 cm<sup>3</sup> Injector Type: Diesel Common Rail Injector A.MART MOQ: 4 Pieces