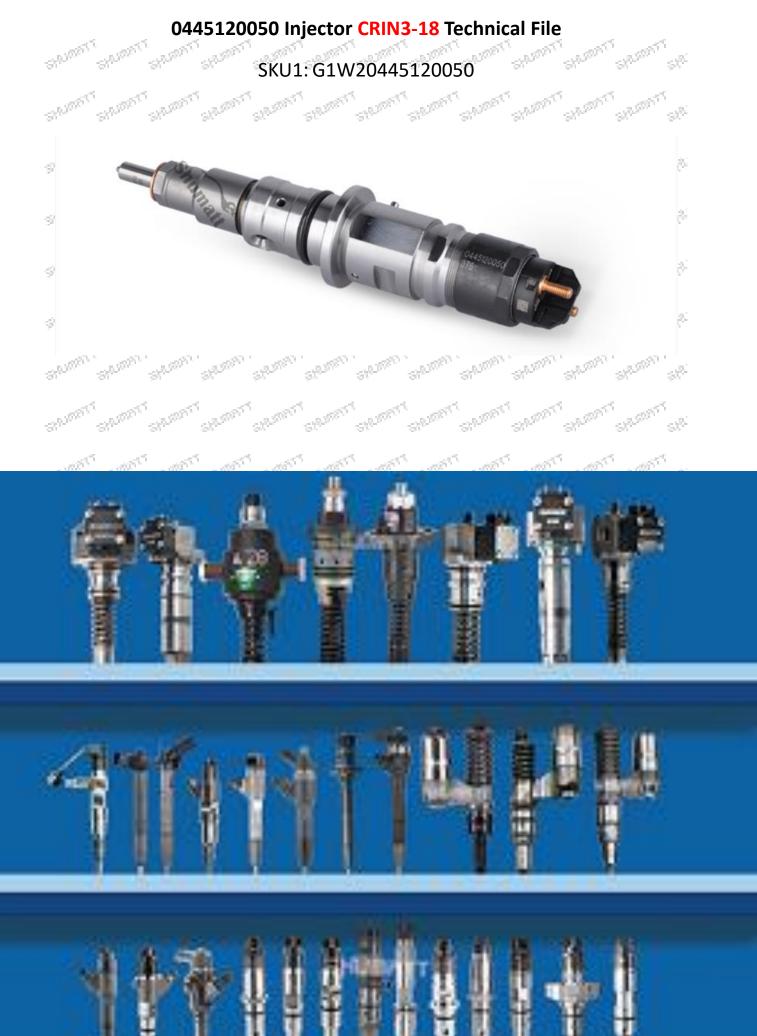

#### 1.0445120050 Injector's Introduction

#### -18<sup>-55</sup> appen appen - All All 1.1. 0445120050 Injector's Basic Information

| Title              | China made new high quality diesel injector 0445120050 fuel injector CRIN1-14/16 |
|--------------------|----------------------------------------------------------------------------------|
| SKU 1 🔗            | G1W20445120050                                                                   |
| SKU 2              | W20000B2B120050                                                                  |
| 1.2. 0445120050 Ir | njector's Common Part Number water and       |